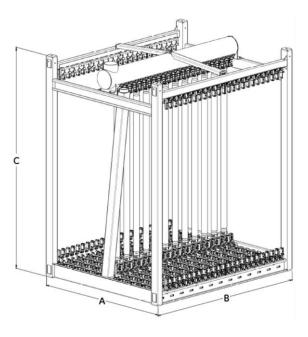

## ZeeWeed\* 500D LEAP Cassette

| Cassette Dimensions |                      |                       |                       |  |  |  |  |  |
|---------------------|----------------------|-----------------------|-----------------------|--|--|--|--|--|
| Product             | Width (A)<br>mm (in) | Length (B)<br>mm (in) | Height (C)<br>mm (in) |  |  |  |  |  |
| 52M                 | 1,744 (68.7)         | 2,136                 | 2,561                 |  |  |  |  |  |
|                     |                      | (84.1)                | (100.8)               |  |  |  |  |  |