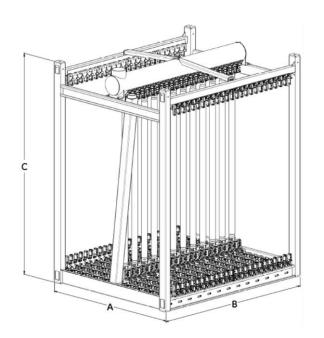

## **ZeeWeed\* 500D LEAP Cassette**

| Cassette Dimensions |                      |                       |                       |  |  |  |  |  |
|---------------------|----------------------|-----------------------|-----------------------|--|--|--|--|--|
| Product             | Width (A)<br>mm (in) | Length (B)<br>mm (in) | Height (C)<br>mm (in) |  |  |  |  |  |
| 16M                 | 738 (68.7)           | 1,744<br>(68.7)       | 2,512                 |  |  |  |  |  |
|                     |                      |                       | (98.9)                |  |  |  |  |  |