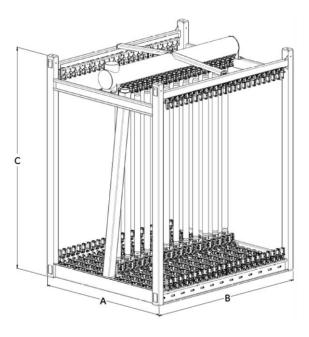

## ZeeWeed\* 500D LEAP Cassette

| Cassette Dimensions |                      |                       |                       |  |  |  |  |  |
|---------------------|----------------------|-----------------------|-----------------------|--|--|--|--|--|
| Product             | Width (A)<br>mm (in) | Length (B)<br>mm (in) | Height (C)<br>mm (in) |  |  |  |  |  |
| 8Ms                 | 738 (29.1)           | 980                   | 2,086                 |  |  |  |  |  |
|                     |                      | (38.6)                | (82.1)                |  |  |  |  |  |