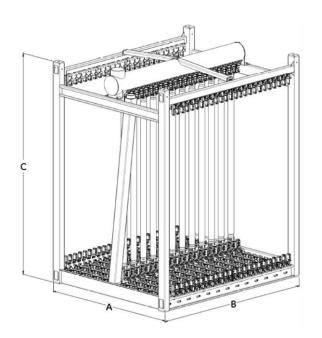

## **ZeeWeed\* 500D LEAP Cassette**

| Cassette Dimensions |                      |                       |                       |  |  |  |  |  |
|---------------------|----------------------|-----------------------|-----------------------|--|--|--|--|--|
| Product             | Width (A)<br>mm (in) | Length (B)<br>mm (in) | Height (C)<br>mm (in) |  |  |  |  |  |
| 16Ms                | 738 (29.1)           | 1,744<br>(68.7)       | 2,149                 |  |  |  |  |  |
|                     |                      |                       | (84.6)                |  |  |  |  |  |

**LEAPmbr Cassette** 

| Cassette Tie-Points & Weights |         |                            |                           |                               |                              |                                         |                                        |  |  |  |
|-------------------------------|---------|----------------------------|---------------------------|-------------------------------|------------------------------|-----------------------------------------|----------------------------------------|--|--|--|
| Application                   | Product | Max. # of<br>ZW<br>Modules | Min.# of<br>ZW<br>Modules | Permeate<br>Connection        | Air<br>Connection            | Max.<br>Shipping<br>Weight '<br>kg (lb) | Lifting Weight <sup>2</sup><br>kg (lb) |  |  |  |
| LEAPmbr                       | 16Ms    | 16                         | 8                         | 2 x 4" FNPT half<br>couplings | 1 x 3" FNPT<br>half coupling | 721<br>(1,493)                          | 767 — 1,305<br>(1,691 — 2,877)         |  |  |  |